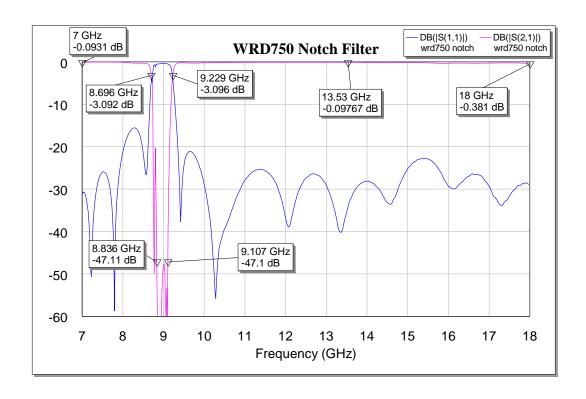

## **Key Features**

- No spurious modes in the pass-band
- Low Insertion loss

| Parameters                  |                             |
|-----------------------------|-----------------------------|
| Pass-Band Frequency         | 7-18 GHz                    |
| Insertion Loss              | <0.4dB                      |
| Return Loss                 | >21dB                       |
| Rejection @ 8.836-9.107 GHz | >45dB                       |
| Operating Temperature       | -50°C to +85°C              |
| Material                    | Silver Plated Aluminum 6061 |
| Weight                      | 200 grams                   |

## **Typical Measured Data**