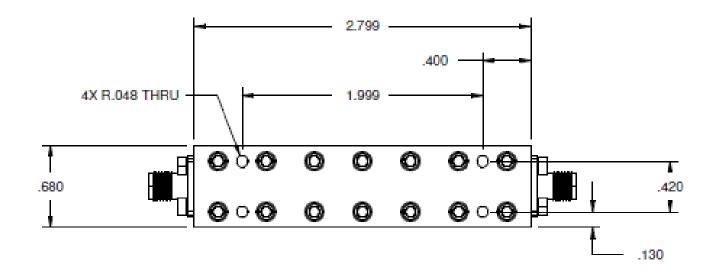

# X-Band Low Pass Filter

| Parameters            |                    |
|-----------------------|--------------------|
| Pass-Band Frequency   | DC-10 GHz          |
| Insertion Loss        | <0.2dB             |
| Return Loss           | >20dB @ 4-9 GHz    |
| Rejection @ 13-18 GHz | >60dB              |
| Operating Temperature | -50°C to +85°C     |
| Material              | Chem Film Aluminum |
| Weight                | 55 grams           |