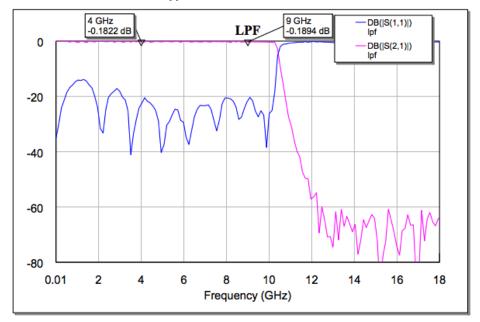

### LPF-C-10000-19-SF-SF

LPF-C-10000-19-SF-SF is a coaxial low pass with cutoff at 10 GHz. It provides insertion loss <0.2dB up to 9GHz. Rejection from 13 to 18GHz is >60dB.

#### **Typical Measured Data**