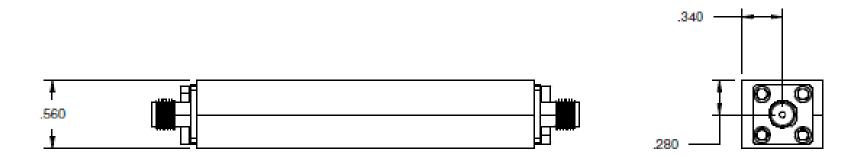

# X-Band Low Pass Filter

| Parameters            |                    |
|-----------------------|--------------------|
| Pass-Band Frequency   | DC-10 GHz          |
| Insertion Loss        | <0.2dB             |
| Return Loss           | >20dB @ 4-9 GHz    |
| Rejection @ 13-18 GHz | >60dB              |
| Operating Temperature | -50°C to +85°C     |
| Material              | Chem Film Aluminum |
| Weight                | 55 grams           |